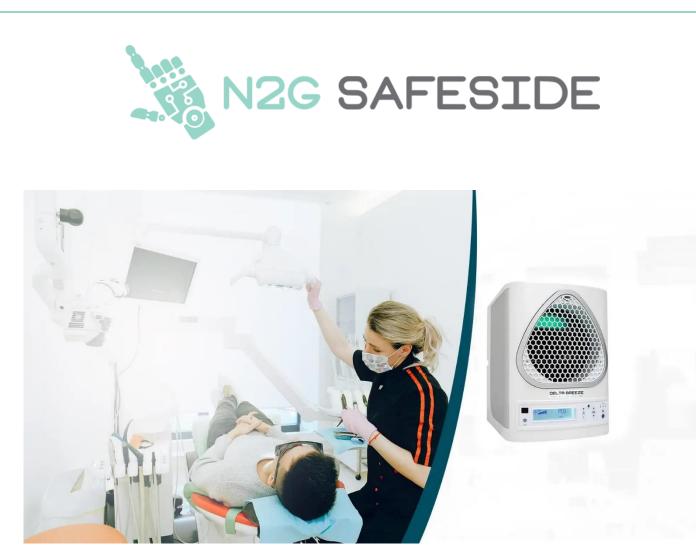

## DELTA BREEZE

The Delta Breeze is a modern electric active disinfection device. Because it uses four state-of-the-art technologies at the same time, it disinfects both the surfaces and the air of your space.

Unlike passive disinfection devices (with filters), Delta Breeze does not filter the air but actively detects and neutralizes pathogens that are found, growing or invading your home or business.

Constantly disinfects the air from viruses, allergens, dust, pollen, airborne particles, cigarette smoke, air pollution, odors. It constantly disinfects surfaces (floors, walls, ceilings, carpets, furniture, etc.) from viruses, fungi, bacteria, protozoa, hairs, germs, mites, volatile compounds, mold and any pathogenic dangerous microorganism. It has been shown that photocatalytic oxidation, known worldwide as NCC – Natural Catalytic Conversion (ActivePure © technology), reduces dangerous pathogens by more than 99% in less than 24 hours.